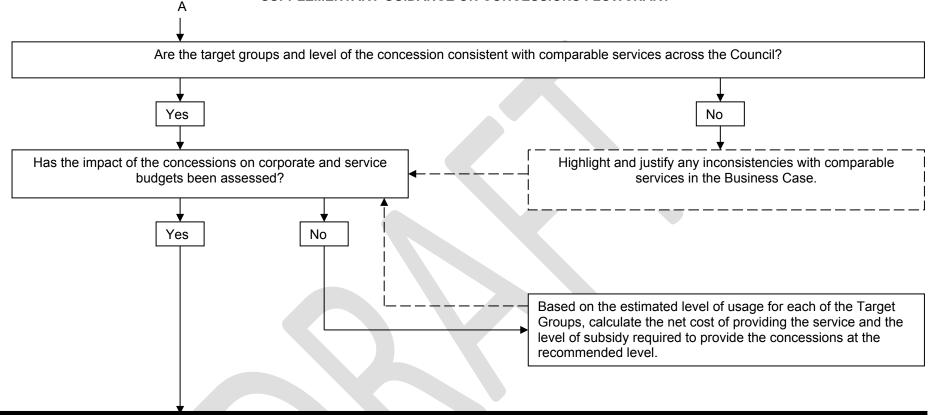

## FEES AND CHARGES BEST PRACTICE GUIDANCE APPENDIX 3

## SUPPLEMENTARY GUIDANCE ON CONCESSIONS FLOWCHART

- UPDATE DIRECTORY OF CHARGES
- OBTAIN APPROVAL FOR THE BUSINESS CASE WHICH DETAILS THE RATIONALE FOR DIRECTING THE PROPOSED LEVEL OF SUBSIDY TOWARDS A TARGET GROUP. THE BUSINESS CASE MUST BE EXPLICIT IN TERMS OF THE TARGET GROUPS THAT ARE RECOMMENDED TO RECEIVE THE CONCESSIONS AND THE LEVEL OF SUBSIDY THE COUNCIL IS PROVIDING TO FUND THE CONCESSIONS.
- MONITOR THE TAKE-UP OF CONCESSIONS AND IDENTIFY HOW WELL CONCESSION SCHEMES ARE PROMOTING ACCESS TO FACILITIES